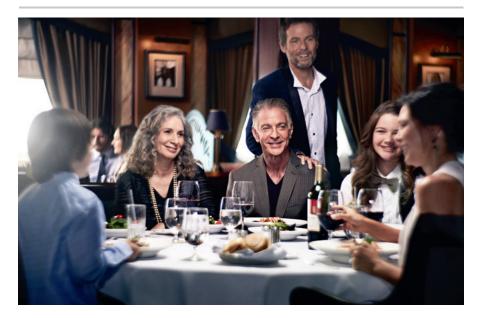

### come back a connoisseur

Dining on board a Princess® cruise ship is a joyful celebration in the truest sense with every dish "designed for fresh" and crafted to exceed even the most discerning appetites. From award-winning hand-tossed pizza to signature gourmet dinners, you'll find enticing dining options throughout the day and night, as lovingly prepared as a home cooked meal. Plus, our superb specialty restaurants make for memorable evenings, filled with culinary magic and sophisticated panache that rival some of the best eateries on land.

Anytime Dining,<sup>™</sup> lets you decide — perhaps dining early with an intimate table for two one evening, and late with new friends the next. Or choose **Traditional Dining** and sit at the same table with the same fellow guests and server each night.